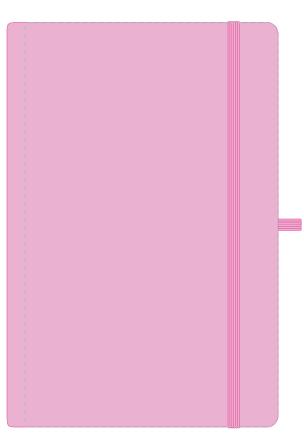

Product and Artwork Proof

A5 MOLE

Your Ref: Quantity: Product Code: QS0345
Our Ref: Version: 1 Product Colour: PASTEL PINK

## **PANTONE REFERENCE(S)**

Debossing / Foil Blocking (Edge to Edge)